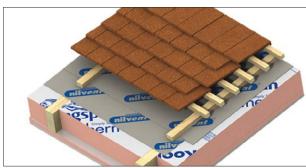

# The benefits of Phenolic Insulation

Focusing specifically the Kingspan Kooltherm K100 Range, which has a thermal conductivity as low as 0.018 W/mK - the most thermally efficient insulation products commonly used.

It looks at the different applications available and other design considerations, such as daylighting and internal space within a building.